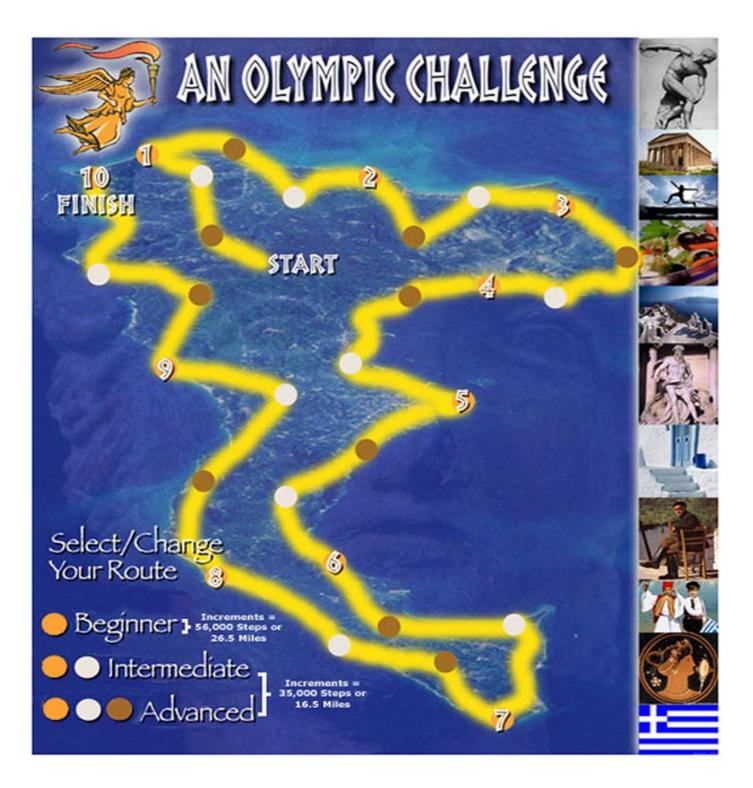

<u>Beginners</u> go from "Start" and jump ahead each week to the numbered dots which represent "gold" medals. Each increment between beginner "gold" medals equals 56,000 steps or 26.5 miles (like a marathon!).

<u>Intermediates</u> go from "Start" and jump ahead to the "silver" medal dot and then to the "gold" numbered dot each week. Each increment between dots equals 35,000 steps or 16.5 miles.

<u>Advanced</u> go from "Start" and jump to the "bronze" dot, then to the "silver" dot and finally to the "gold" numbered dot each week. Each increment between dots equals 35,000 steps or 16.5 miles.

## The numbers represent the weeks you've just finished.